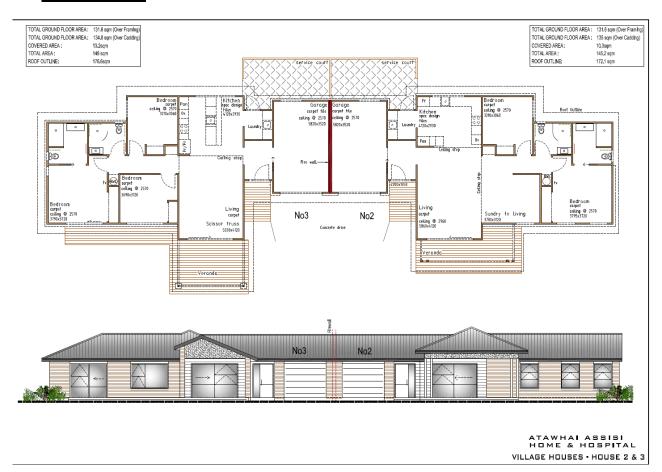

| 1             | 1       | \$   | 780,000   |
| 20           | 130.8 | d             | 3        | 2         |            | 1             | 1       | \$   | 760,000   |
| 21           | 130.8 | S             | 2        | 2         | 1          | 1             | 2       | \$   | 760,000   |
| 22           | 130.8 | d             | 3        | 2         |            | 1             | 1       | \$   | 760,000   |
| 23           | 130.8 | d             | 3        | 2         |            | 1             | 1       | \$   | 760,000   |
| 24           | 130.8 | d             | 2        | 2         |            | 1             | 1       | \$   | 760,000   |
| 25           | 130.8 | d             | 3        | 2         |            | 1             | 1       | \$   | 760,000   |

# **Sample Plans**





# Site Plan



# **Calculation of Settlement**

# **Tamahere Eventide Home Trust**

# Atawhai Assisi Home & Retirement Village

|    | Owner:                             | Example       |                       |                                      |
|----|------------------------------------|---------------|-----------------------|--------------------------------------|
|    | Villa Number                       | XX            |                       |                                      |
|    | Proposed Settlement date           | 31/10/2022    |                       |                                      |
|    | Onimin al                          |               |                       |                                      |
|    | <u>Original</u>                    | 700 000