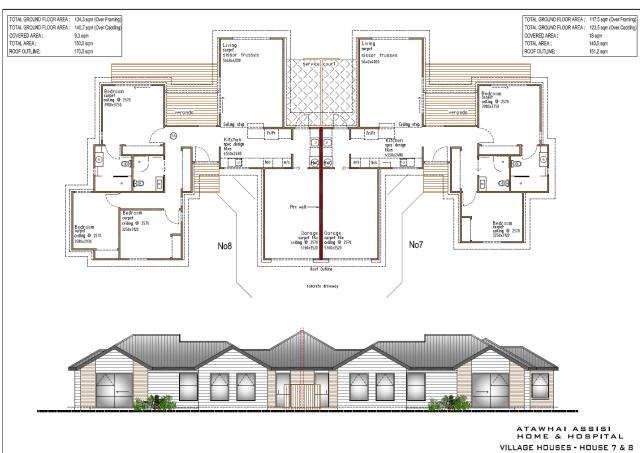

1             | 1       | \$   | 780,000   |
| 20           | 130.8 | d             | 3        | 2         |            | 1             | 1       | \$   | 760,000   |
| 21           | 130.8 | S             | 2        | 2         | 1          | 1             | 2       | \$   | 760,000   |
| 22           | 130.8 | d             | 3        | 2         |            | 1             | 1       | \$   | 760,000   |
| 23           | 130.8 | d             | 3        | 2         |            | 1             | 1       | \$   | 760,000   |
| 24           | 130.8 | d             | 2        | 2         |            | 1             | 1       | \$   | 760,000   |
| 25           | 130.8 | d             | 3        | 2         |            | 1             | 1       | \$   | 760,000   |

# **Sample Plans**





# Site Plan



# **Calculation of Settlement**

# **Tamahere Eventide Home Trust**

# Atawhai Assisi Home & Retirement Village

|    | Owner:                             | Example       |                       |                                      |
|----|------------------------------------|---------------|-----------------------|--------------------------------------|
|    | Villa Number                       | XX            |                       |                                      |
|    | Proposed Settlement date           | 31/10/2022    |                       |                                      |
|    | Onimin al                          |               |                       |                                      |
|    | <u>Original</u>                    | 700 000